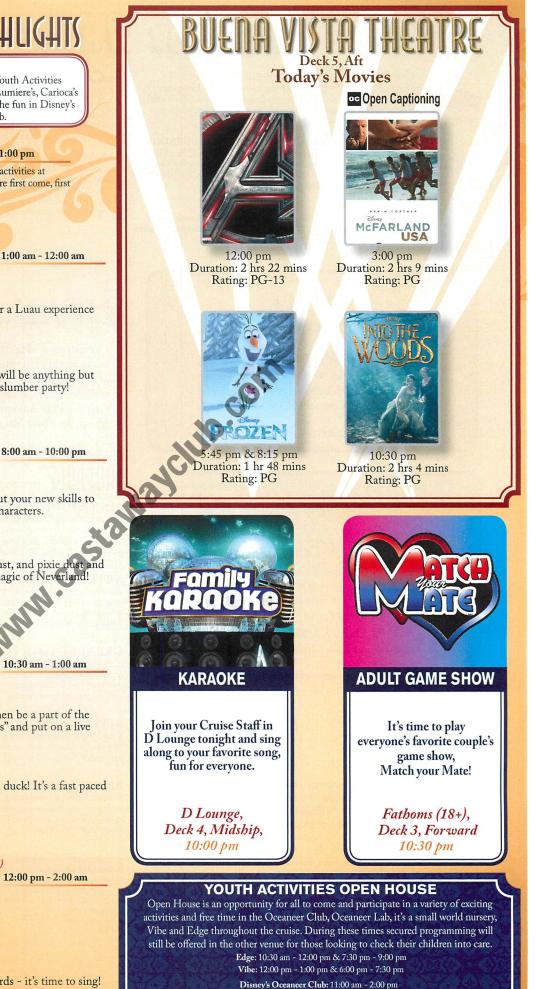

# WEDNESDAY, MAY 20, 2015 – HALIFAX, NOVA SCOTIA Deck 5. Aft

Duration:

Duration:

2 hrs 22 mins Rating: PG-13

2 hrs 9 mins Rating: PG

### **Character Appearances**

FROTF

5:45 pm & 8:15 pm

Duration:

1 hr 48 mins

Rating: PG

**MINNIE & DAISY** 

DONALD & DAISY

Lobby Atrium (P) - 9:45 pm

10:30 pm

Duration:

2 hrs 4 mins

Rating: PG

(P) - Port Side, (S) - Starboard Side Don't forget your Camera to capture those Magical Moments! Check here each day for Character appearances. For detailed Character appearance information, please see the Character Information Board in the Lobby Atrium. Meet-and-Greets will be advertised for the length of time the line will be open. To avoid disappointment, please meet at start time of appearances.