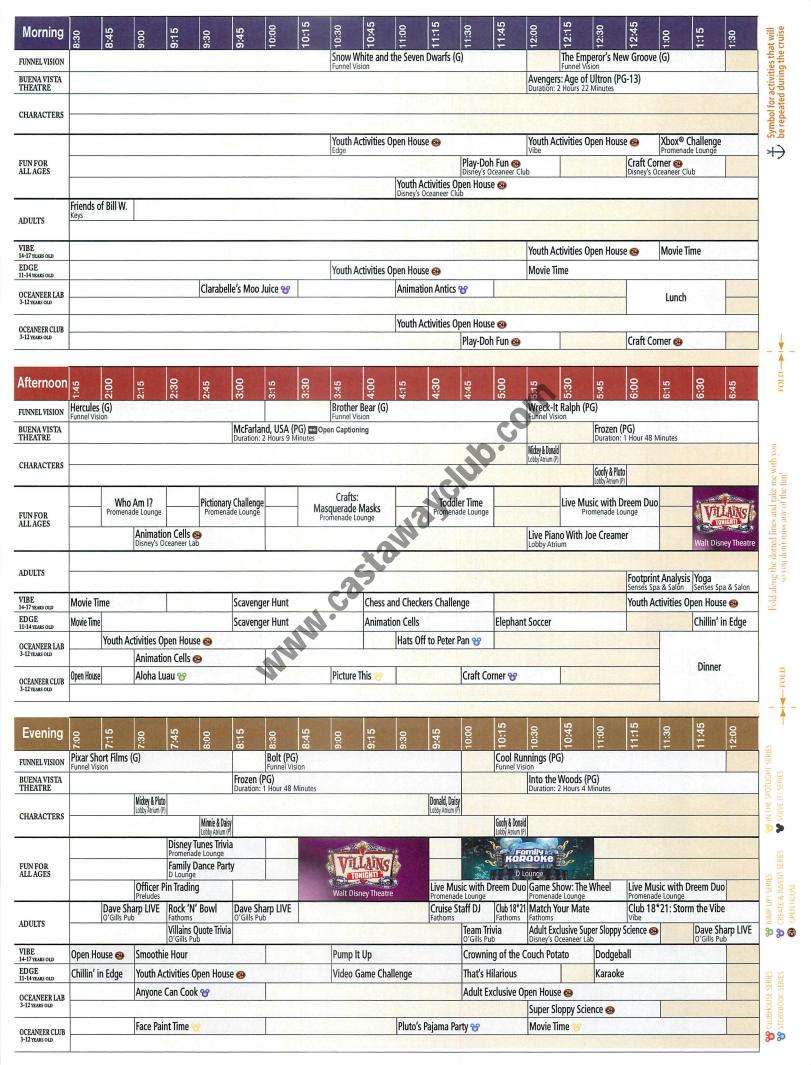

## TUN TOB ALL AGES HIGHLIGHTS

**XBOX® CHALLENGE** Promenade Lounge, Deck 3, Aft - 1:00 pm Join your cruise staff for some Xbox<sup>®</sup> fun!

#### WHO AM I?

8

Promenade Lounge, Deck 3, Aft - 2:00 pm Join your Cruise Staff in a fun and hilarious game where our panel has to guess who they are.

PICTIONARY CHALLENGE Promenade Lounge, Deck 3, Aft - 2:45 pm Join your Cruise Staff for this exciting game of fast draw.

CRAFTS: MASQUERADE MASKS Promenade Lounge, Deck 3, Aft - 3:30 pn Join your Cruise Staff and make some Masquerade Masks.

OFFICER PIN TRADING Preludes, Deck 4, Forward - 7:30 pm Come trade pins with the Officers of the Disney Magic.

**DISNEY TUNES TRIVIA** Promenade Lounge, Deck 3, Aft - 7:45 pm Determine just how well you know your Disney Tunes with your Cruise Staff.

FAMILY SUPERSTAR KARAOKE D Lounge, Deck 4. Midship - 10:00 pm Join your Cruise Staff in D Lounge tonight and sing along to your favorite song - fun for everyone.

GAME SHOW: THE WHEEL Promenade Lounge, Deck 3, Aft - 10:30 pm A special version of this popular TV game show.